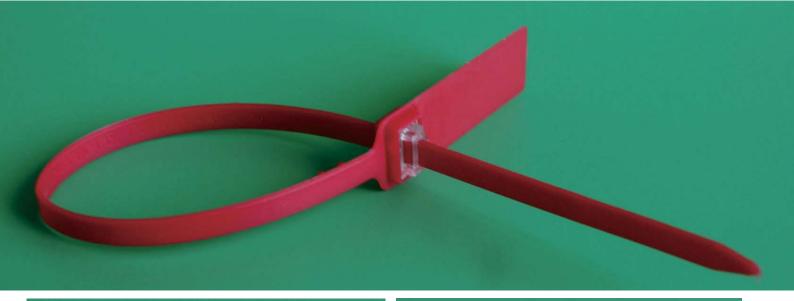

# Heavy duty pull tight plastic seal Model:OS7088



### Seal Classification

[]Indicative Seal []Load to Failure :>48kgs(105lbs)

#### **Material**

[]Metal lock mechanism []Polypropylene (PP)

Production standard []ISO 17712/PAS []ISO 9001: 2008



#### Model:OS7088





Material []Metal lock mechanism: stainless steel

Material []The cover is made with especial fragile material

The cover is made with fragile material. It is closed by hot-melting. NOT welding.

Once try to prize it up, it must be broken. If so ,nobody dare to prize it up.

of course, if the client don't like this.we can made it with PP like seal body.



#### Model:OS7088









#### Model:OS7088

There is no lock pin on the strap.





#### Model:OS7088





#### Model:OS7088







# Heavy duty pull tight plastic seal Model:OS7088



Package
[]1000pcs per box
[]5000pcs per carton
[]Net weight: 27.5kgs
[]Gross weight: 29.5kgs
[]Measure: 700\*440\*470mm