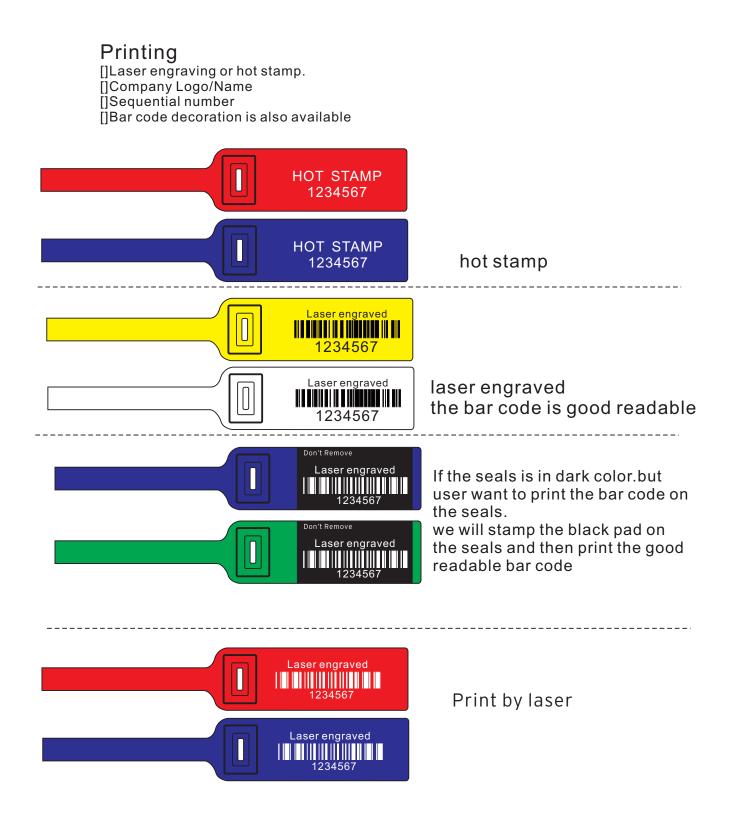

# Heavy duty pull tight plastic seal Model:OS7088



### Seal Classification

[]Indicative Seal []Load to Failure :>48kgs(105lbs)

#### **Material**

[]Metal lock mechanism []Polypropylene (PP)

Production standard []ISO 17712/PAS []ISO 9001: 2008



#### Model:OS7088





Material []Metal lock mechanism: stainless steel

Material []The cover is made with especial fragile material

The cover is made with fragile material. It is closed by hot-melting. NOT welding.

Once try to prize it up, it must be broken. If so ,nobody dare to prize it up.

of course, if the client don't like this.we can made it with PP like seal body.



#### Model:OS7088









#### Model:OS7088

There is no lock pin on the strap.





#### Model:OS7088





#### Model:OS7088







# Heavy duty pull tight plastic seal Model:OS7088



Package
[]1000pcs per box
[]5000pcs per carton
[]Net weight: 27.5kgs
[]Gross weight: 29.5kgs
[]Measure: 700\*440\*470mm