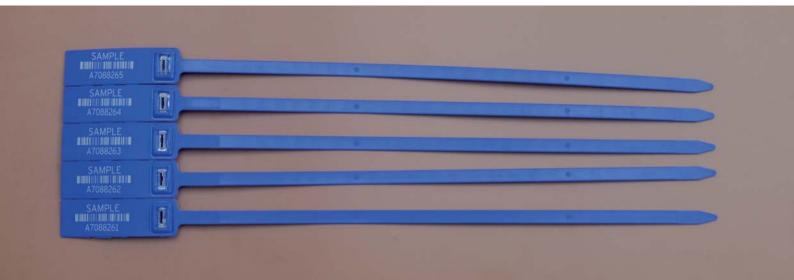

# Heavy duty pull tight plastic seal Model:OS7088



### Seal Classification

[]Indicative Seal []Load to Failure :>48kgs(105lbs)

#### **Material**

[]Metal lock mechanism []Polypropylene (PP)

Production standard []ISO 17712/PAS []ISO 9001: 2008



#### Model:OS7088





Material []Metal lock mechanism: stainless steel

Material []The cover is made with especial fragile material

The cover is made with fragile material. It is closed by hot-melting. NOT welding.

Once try to prize it up, it must be broken. If so ,nobody dare to prize it up.

of course, if the client don't like this.we can made it with PP like seal body.



#### Model:OS7088









#### Model:OS7088

There is no lock pin on the strap.





#### Model:OS7088





#### Model:OS7088







# Heavy duty pull tight plastic seal Model:OS7088



Package
[]1000pcs per box
[]5000pcs per carton
[]Net weight: 27.5kgs
[]Gross weight: 29.5kgs
[]Measure: 700\*440\*470mm