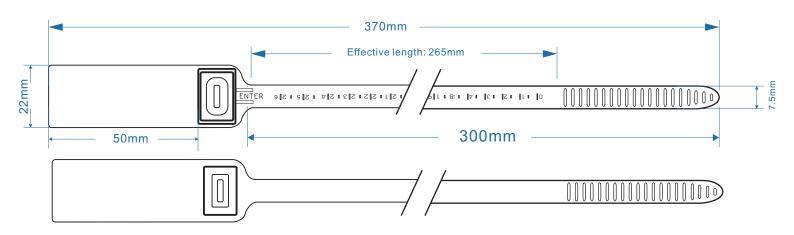

# Heavy duty pull tight plastic seal Model:OS7088



### Seal Classification

[]Indicative Seal []Load to Failure :>48kgs(105lbs)

#### **Material**

[]Metal lock mechanism []Polypropylene (PP)

Production standard []ISO 17712/PAS []ISO 9001: 2008



#### Model:OS7088





Material []Metal lock mechanism: stainless steel

Material []The cover is made with especial fragile material

The cover is made with fragile material. It is closed by hot-melting. NOT welding.

Once try to prize it up, it must be broken. If so ,nobody dare to prize it up.

of course, if the client don't like this.we can made it with PP like seal body.



#### Model:OS7088









#### Model:OS7088

There is no lock pin on the strap.





#### Model:OS7088





#### Model:OS7088







# Heavy duty pull tight plastic seal Model:OS7088



Package
[]1000pcs per box
[]5000pcs per carton
[]Net weight: 27.5kgs
[]Gross weight: 29.5kgs
[]Measure: 700\*440\*470mm