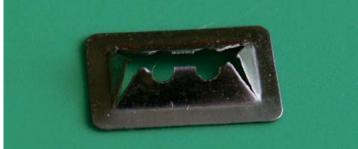

#### Model:OS7088

Material []Metal lock mechanism: stainless steel

Material []The cover is made with especial fragile material

The cover is made with fragile material. It is closed by hot-melting. NOT welding.

Once try to prize it up, it must be broken. If so ,nobody dare to prize it up.

of course, if the client don't like this.we can made it with PP like seal body.