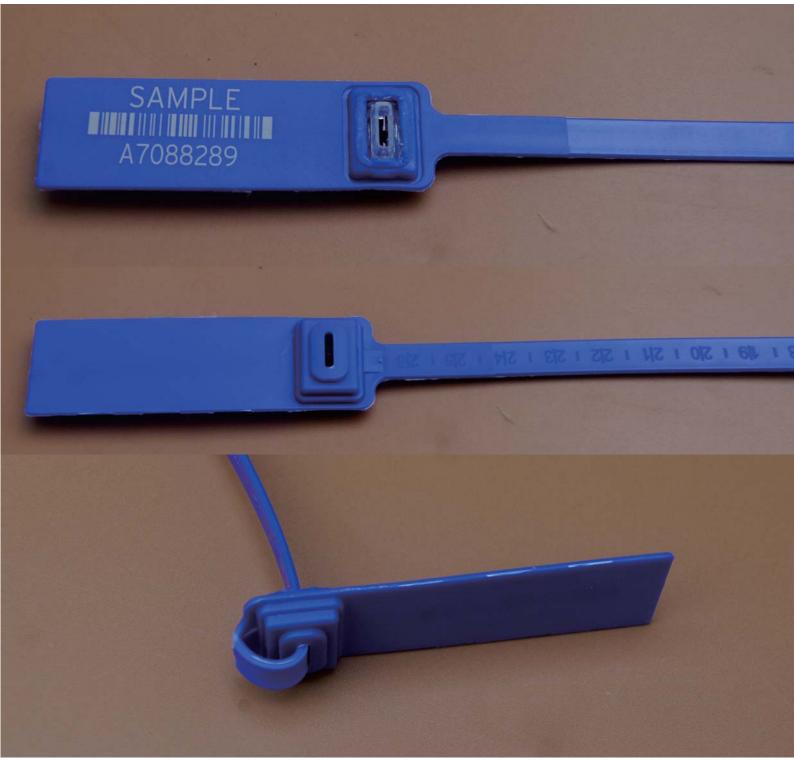

#### Model:OS7088

Material []Metal lock mechanism: stainless steel

Material []The cover is made with especial fragile material

The cover is made with fragile material. It is closed by hot-melting. NOT welding.

Once try to prize it up, it must be broken. If so ,nobody dare to prize it up.

of course, if the client don't like this.we can made it with PP like seal body.

#### Model:OS7088

There is no lock pin on the strap.