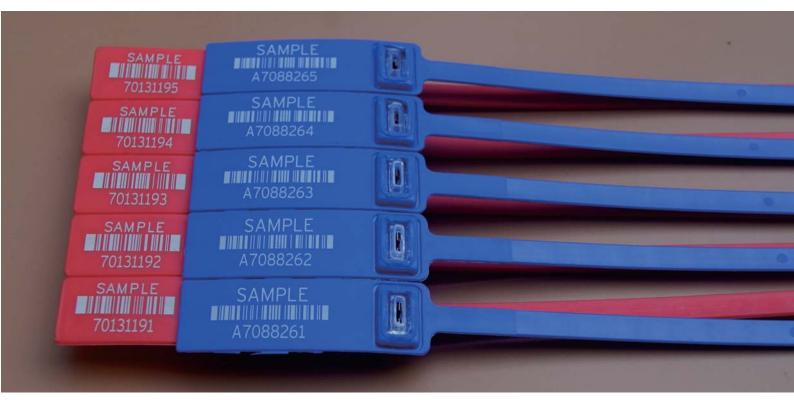

# Heavy duty pull tight plastic seal Model:OS7088



### Seal Classification

[]Indicative Seal []Load to Failure :>48kgs(105lbs)

#### **Material**

[]Metal lock mechanism []Polypropylene (PP)

Production standard []ISO 17712/PAS []ISO 9001: 2008



#### Model:OS7088





Material []Metal lock mechanism: stainless steel

Material []The cover is made with especial fragile material

The cover is made with fragile material. It is closed by hot-melting. NOT welding.

Once try to prize it up, it must be broken. If so ,nobody dare to prize it up.

of course, if the client don't like this.we can made it with PP like seal body.



#### Model:OS7088









#### Model:OS7088

There is no lock pin on the strap.





#### Model:OS7088





#### Model:OS7088







# Heavy duty pull tight plastic seal Model:OS7088



Package
[]1000pcs per box
[]5000pcs per carton
[]Net weight: 27.5kgs
[]Gross weight: 29.5kgs
[]Measure: 700\*440\*470mm