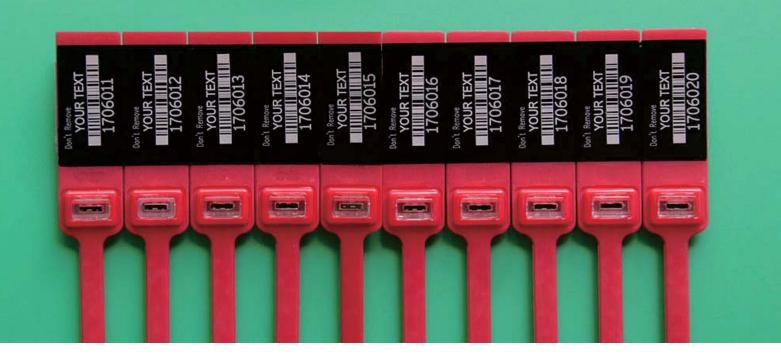

# Heavy duty pull tight plastic seal Model:OS7088

#### Model:OS7088

Material []Metal lock mechanism: stainless steel

Material []The cover is made with especial fragile material

The cover is made with fragile material. It is closed by hot-melting. NOT welding.

Once try to prize it up, it must be broken. If so ,nobody dare to prize it up.

of course, if the client don't like this.we can made it with PP like seal body.