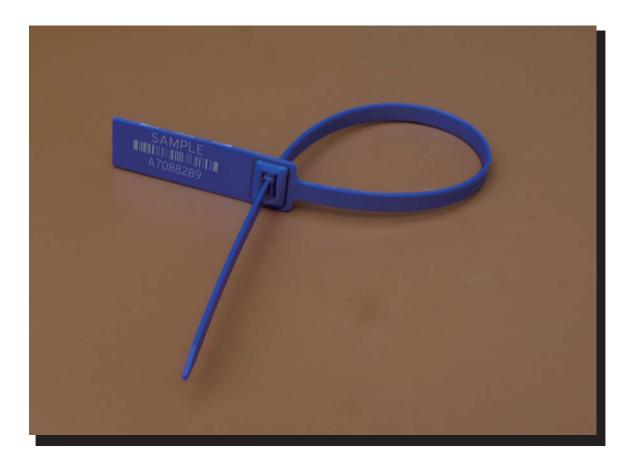

# Heavy duty pull tight plastic seal Model:OS7088



### Seal Classification

[]Indicative Seal []Load to Failure :>48kgs(105lbs)

#### **Material**

[]Metal lock mechanism []Polypropylene (PP)

Production standard []ISO 17712/PAS []ISO 9001: 2008



#### Model:OS7088





Material []Metal lock mechanism: stainless steel

Material []The cover is made with especial fragile material

The cover is made with fragile material. It is closed by hot-melting. NOT welding.

Once try to prize it up, it must be broken. If so ,nobody dare to prize it up.

of course, if the client don't like this.we can made it with PP like seal body.



#### Model:OS7088









#### Model:OS7088

There is no lock pin on the strap.





#### Model:OS7088





#### Model:OS7088







# Heavy duty pull tight plastic seal Model:OS7088



Package
[]1000pcs per box
[]5000